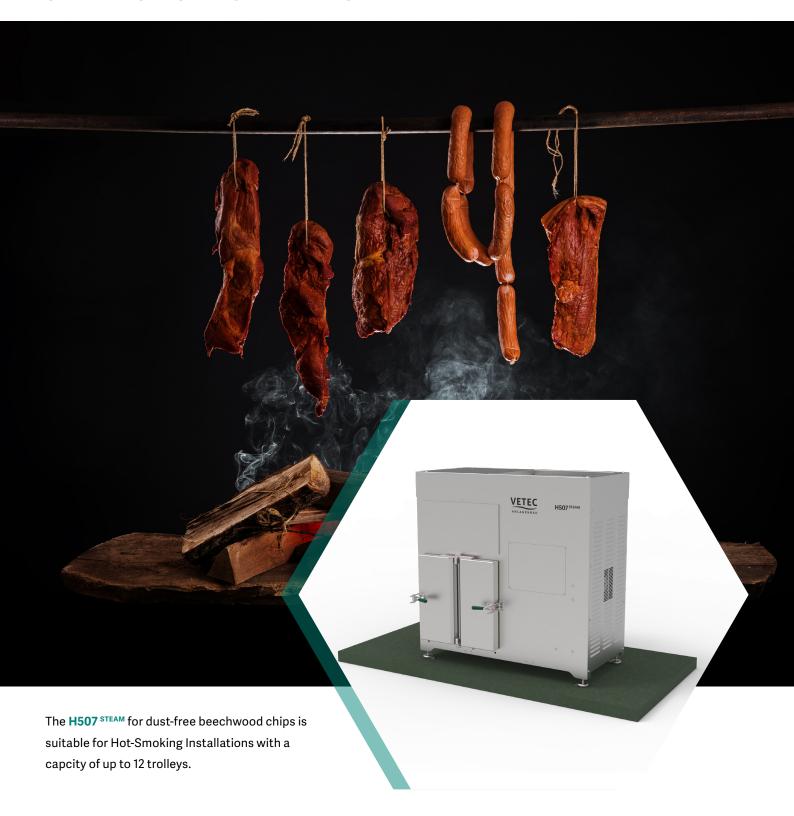

# **H507** STEAM

### STEAM SMOKE GENERATOR

#### **MAXIMUM USER FRIENDLINESS & SIMPLE OPERATION**

• The Smoke Generator is equipped with a user-friendly compact control.

2.

#### **ABSOLUTE CONSISTENCY IN PROCESSES & PRODUCTS**

- With superheated steam, we can achieve consistent product results in an automatic process using mild smoke no bitter substances, even when an intensive smoking process is involved.
- · Steam smoke means minimal weight loss, a high level of consistency and absolute colour stability.
- Full smoking capacity is available after just a few seconds.

#### **INDIVIDUAL & FLEXIBLE**

• The intensity of the smoke is individually adjustable, so it can be adapted to suit your products perfectly.

4.

#### **OUTSTANDING HYGIENE**

• The integrated smoke washer delivers clean smoke for a perfect product.