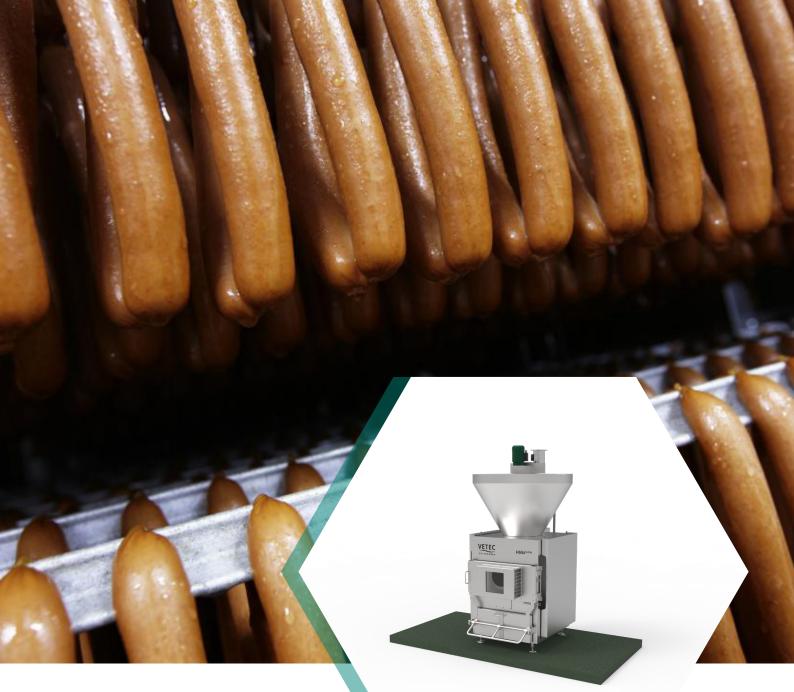

# H504 GLOW GLOWING SMOKE GENERATOR

The **H504** <sup>GLOW</sup> for natural wood chips and wood flour is suitable for Hot-Smoking Installations with a capacity of up to 18 trolleys as well as Climatic Maturing Installations with up to 80 trolleys.

#### DIMENSIONS

| WIDTH   | HEIGHT  | DEPTH   | HOPPER DIAMETER |
|---------|---------|---------|-----------------|
| 1000 mm | 2010 mm | 1400 mm | 1000 mm         |