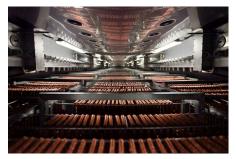

Fig. 2 Smoke flow inside the chamber controlled by the air change flap system: smoking in two steps

The illustration shows the air and smoke flow inside the chamber which is based on the principle of CLIMAMAT series. They are extremely important in guaranteeing the consistency of products if you want to operate continuously. The tried and tested air change flap system takes care of this.

Drying and smoking in two steps: at first the bottom part of the products will be treated. In the second step air circulation will be switched and the top part of the products will be treated.

The circulating and fresh air system give you the right tool for controlling theses processes reliably and reproducibly.