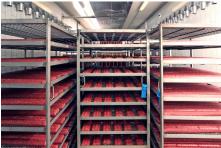

### **DIFFERENT LOADING CONCEPTS**

**CONCEPT 1** 

**CONCEPT 2** 

**CONCEPT 3** 

| TROLLEY / RACK HEIGHT         | 2m - 2,5m                               | 2m - 3m                               | 3,5m - 5m                           |
|-------------------------------|-----------------------------------------|---------------------------------------|-------------------------------------|
| ROOM HEIGHT                   | Maturing 3m - 4,5m<br>Storage 3m - 4,5m | Maturing 3m - 4,5m<br>Storage 5m - 6m | Maturing 5m - 6m<br>Storage 5m - 6m |
| TRAVELLING                    | Manual (wheels)                         | Fork lift                             | AGV or hanging                      |
| LOAD PER M <sup>3</sup>       | ++                                      | +                                     |                                     |
| LOAD PER M <sup>2</sup>       | 0/0                                     | 0/++                                  | ++/++                               |
| DRYING RATE                   | Low to very high                        | Low to very high                      | Low to medium                       |
| MEASURING WEIGHT              | Manual                                  | Manual                                | AGV (automatic)                     |
| SPACE REQUIREMENT FOR LOADING | ++                                      | ++                                    |                                     |
| SPACE REQUIREMENT FOR DRYING  | 0/0                                     | 0/++                                  | ++/++                               |
| MANPOWER COSTS                | High                                    | High                                  | Low                                 |
| INVESTMENT COSTS              | Low                                     | Low                                   | High                                |