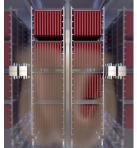

### **BENEFITS**

- HIGH LEVEL OF FLEXIBILITY
- 2. ABSOLUTE CONSISTENCY IN PROCESSES & PRODUCTS
- 3. CAPTIVATING QUALITY
- 4. TOP ENERGY EFFICIENCY

Fig. 1 Air flow inside the chamber controlled by the air change flap system: drying in two steps

The illustration shows the air and smoke flow inside the chamber which is based on the principle of CLIMAMAT series. They are extremely important in guaranteeing the consistency of products if you want to operate continuously. The tried and tested air change flap system takes care of this.

Drying and smoking in two steps: at first the bottom part of the products will be treated. In the second step air circulation will be switched and the top part of the products will be treated.

The circulating and fresh air system give you the right tool for controlling theses processes reliably and reproducibly.