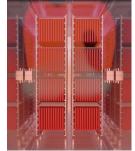

Fig. 2 Smoke flow inside the chamber controlled by the air change flap system: smoking in two steps

The illustration shows the air and smoke flow inside the chamber which is based on the principle of CLIMAMAT series. They are extremely important in guaranteeing the consistency of products if you want to operate continuously. The tried and tested air change flap system takes care of this.

Drying and smoking in two steps: at first the bottom part of the products will be treated. In the second step air circulation will be switched and the top part of the products will be treated.

The circulating and fresh air system give you the right tool for controlling theses processes reliably and reproducibly.