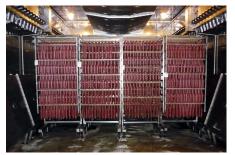

#### **FLOW CONDITIONS**

Maturing, drying and smoking: the CLIMAMAT HIGH CUBE installations sets standards. Your proudcts are treated particualarly gently and reliably whilst achieving a high degree of standardization.

The illustration shows the air and smoke flow inside the chamber which is based on the principle of CLIMAMAT series. They are extremely important in guaranteeing the consistency of products if you want to operate continuously. The tried and tested air change flap system takes care of this.

Drying and smoking in two steps: at first the bottom part of the products will be treated. In the second step air circulation will be switched and the top part of the products will be treated.

The circulating and fresh air system give you the right tool for controlling theses processes reliably and reproducibly.