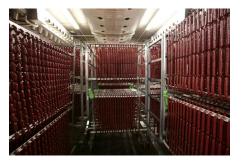

CLIMAMAT HIGH CUBE - Perfect solution for low space & high capacities

### **DIFFERENT LOADING CONCEPTS**

**CONCEPT 1** 

**CONCEPT 2** 

**CONCEPT 3** 

| TROLLEY / RACK HEIGHT         | 2m - 2,5m                               | 2m - 3m                               | 3,5m - 5m                           |
|-------------------------------|-----------------------------------------|---------------------------------------|-------------------------------------|
| ROOM HEIGHT                   | Maturing 3m - 4,5m<br>Storage 3m - 4,5m | Maturing 3m - 4,5m<br>Storage 5m - 6m | Maturing 5m - 6m<br>Storage 5m - 6m |
| TRAVELLING                    | Manual (wheels)                         | Fork lift                             | AGV or hanging                      |
| LOAD PER M <sup>3</sup>       | ++                                      | +                                     |                                     |
| LOAD PER M <sup>2</sup>       | 0/0                                     | 0/++                                  | ++/++                               |
| DRYING RATE                   | Low to very high                        | Low to very high                      | Low to medium                       |
| MEASURING WEIGHT              | Manual                                  | Manual                                | AGV (automatic)                     |
| SPACE REQUIREMENT FOR LOADING | ++                                      | ++                                    |                                     |
| SPACE REQUIREMENT FOR DRYING  | 0/0                                     | 0/++                                  | ++/++                               |
| MANPOWER COSTS                | High                                    | High                                  | Low                                 |
| INVESTMENT COSTS              | Low                                     | Low                                   | High                                |