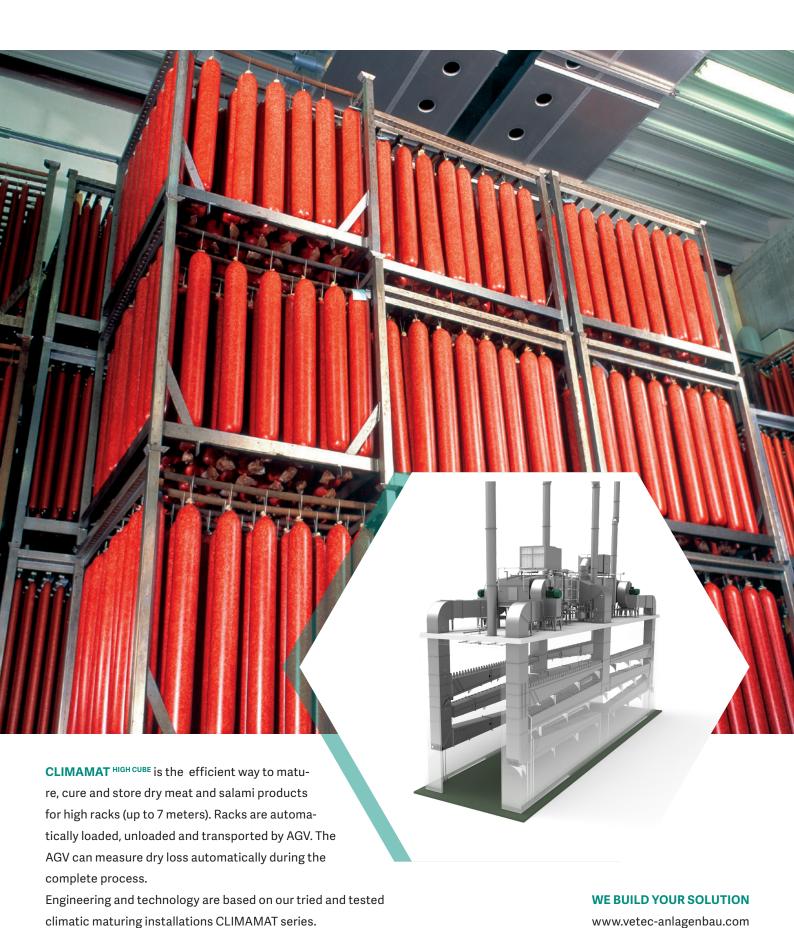

## **CLIMAMAT** HIGH CUBE

#### **FLOW CONDITIONS**

Maturing, drying and smoking: the CLIMAMAT HIGH CUBE installations sets standards. Your proudcts are treated particualarly gently and reliably whilst achieving a high degree of standardization.

The illustration shows the air and smoke flow inside the chamber which is based on the principle of CLIMAMAT series. They are extremely important in guaranteeing the consistency of products if you want to operate continuously. The tried and tested air change flap system takes care of this.

Drying and smoking in two steps: at first the bottom part of the products will be treated. In the second step air circulation will be switched and the top part of the products will be treated.

The circulating and fresh air system give you the right tool for controlling theses processes reliably and reproducibly.