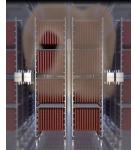

Fig. 2 Smoke flow inside the chamber controlled by the air change flap system: smoking in two steps

The illustration shows the air and smoke flow inside the chamber which is based on the principle of CLIMAMAT series. They are extremely important in guaranteeing the consistency of products if you want to operate continuously. The tried and tested air change flap system takes care of this.

Drying and smoking in two steps: at first the bottom part of the products will be treated. In the second step air circulation will be switched and the top part of the products will be treated.

The circulating and fresh air system give you the right tool for controlling theses processes reliably and reproducibly.