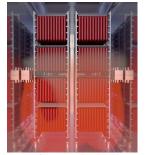

### **BENEFITS**

- HIGH LEVEL OF FLEXIBILITY
- 2. ABSOLUTE CONSISTENCY IN PROCESSES & PRODUCTS
- 3. CAPTIVATING QUALITY
- 4. TOP ENERGY EFFICIENCY

Fig. 1 Air flow inside the chamber controlled by the air change flap system: drying in two steps

The illustration shows the air and smoke flow inside the chamber which is based on the principle of CLIMAMAT series. They are extremely important in guaranteeing the consistency of products if you want to operate continuously. The tried and tested air change flap system takes care of this.

Drying and smoking in two steps: at first the bottom part of the products will be treated. In the second step air circulation will be switched and the top part of the products will be treated.

The circulating and fresh air system give you the right tool for controlling theses processes reliably and reproducibly.