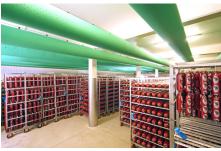

uaranteeing the consistency of products if you want to operate continuously. The tried and tested air change flap system takes care of this.

Drying and smoking in two steps: at first the bottom part of the products will be treated. In the second step air circulation will be switched and the top part of the products will be treated.

The circulating and fresh air system give you the right tool for controlling theses processes reliably and reproducibly.



### **OVERVIEW**

# PERFECT SOLUTIONS FOR INDIVIDUAL REQUIREMENTS MATURING - COLD SMOKING - DRYING

### CLIMAMAT - Perfect solution for a high variety of products & applications







CLIMAMAT TWIN - Especially designed for snack salamis







CLIMAMAT TEXTILE - Individual solution for all kinds of raw sausages & cured meat products







CLIMAMAT HIGH CUBE - Perfect solution for low space & high capacities







### **OVERVIEW**

### **DIFFERENT LOADING CONCEPTS**

**CONCEPT 1** 



**CONCEPT 2** 



**CONCEPT 3** 



| TROLLEY / RACK HEIGHT         | 2m - 2,5m                               | 2m - 3m                               | 3,5m - 5m                           |
|-------------------------------|-----------------------------------------|---------------------------------------|-------------------------------------|
| ROOM HEIGHT                   | Maturing 3m - 4,5m<br>Storage 3m - 4,5m | Maturing 3m - 4,5m<br>Storage 5m - 6m | Maturing 5m - 6m<br>Storage 5m - 6m |
| TRAVELLING                    | Manual (wheels)                         | Fork lift                             | AGV or hanging