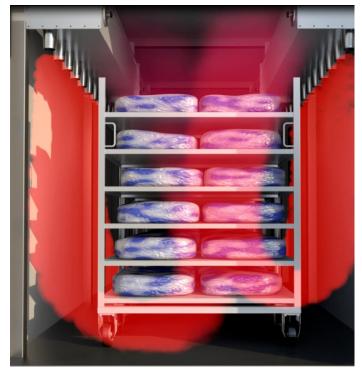

### **BENEFITS**

- TOP ENERGY EFFICIENCY
- 2. ABSOLUTE CONSISTENCY IN PROCESSES & PRODUCTS
- 3. HIGH LEVEL OF FLEXIBILITY
- OUTSTANDING HYGIENE

Fig. Thawing Process

The tried and tested air change flap system ensures a dynamic and even distribution of air in the chamber. The products are heated reliably and gently in the stream of air.