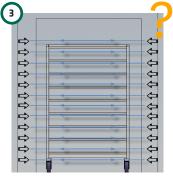

#### THE INNOVATIVE VETEC CROSS AIR FLOW SYSTEM

Lying products are more cost-, time- and staff saving compared to hanging ones and can save up to two working steps. When the gap between the layers is big enough, you can easily use conventional installations. Our established VETEC ANLAGENBAU air change flap guarantees to reach every product and provides consistent treatment.

With smaller gaps between the layers it's possible to treat more products with each batch. But in consequence of less space, the air cant stream effectively through the trolley. This leads to irregularities.

This problem can be solved by installing horizontal inblow ducts without the need to buy any further installations. Those ducts lead the airflow sideways through the trolley. But those static constructions only work on one-row installations, because a lot of air outlets in long installations lead to a low air exit velocity. That means neither high chambers, nor multi row installations are possible.