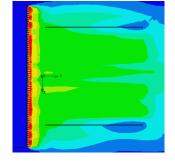

The solution is the new VETEC ANLAGENBAU CLIMAMAT CROSS. The unique, innovative air flow system with moving ducts provides a dynamic and consistent perfusion of the layers.

As to be seen in this streaming simulation, even densly packed layers can be treated perfectly to reach a consistent outcome.