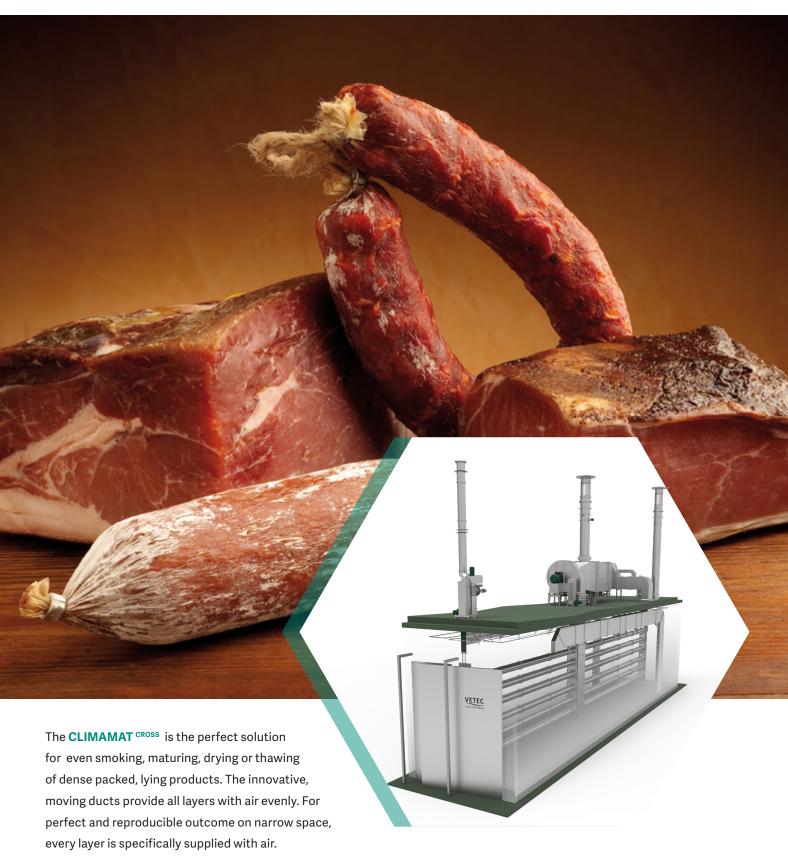

# **CLIMAMAT** CROSS

# MORE LAYERS, HIGHEST PERFORMANCE

Regulary bulging product capacities are inevitable for every modern, expanding company. Mostly those are limited by technical solutions or storing space. The new innovative CLIMAMAT <sup>CROSS</sup> is the ideal solution to raise your outcome at a steady storing volume, without any quality loss.