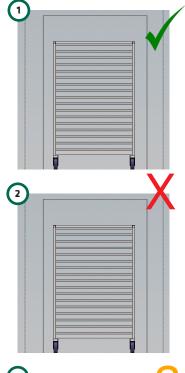

With smaller gaps between the layers it's possible to treat more products with each batch. But in consequence of less space, the air cant stream effectively through the trolley. This leads to irregularities.

This problem can be solved by installing horizontal inblow ducts without the need to buy any further installations. Those ducts lead the airflow sideways through the trolley. But those static constructions only work on one-row installations, because a lot of air outlets in long installations lead to a low air exit velocity. That means neither high chambers, nor multi row installations are possible.