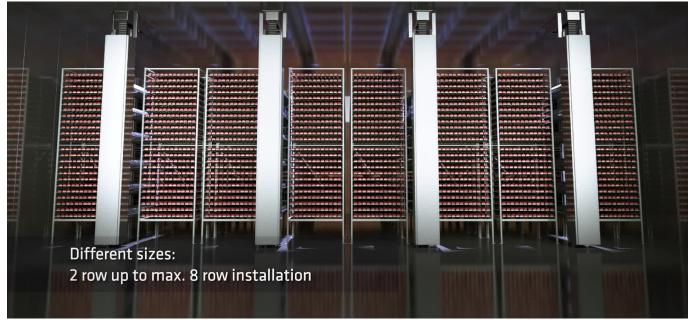

The solution is the new VETEC ANLAGENBAU CLIMAMAT CROSS. The unique, innovative air flow system with moving ducts provides a dynamic and consistent perfusion of the layers.

As to be seen in this streaming simulation, even densly packed layers can be treated perfectly to reach a consistent outcome.