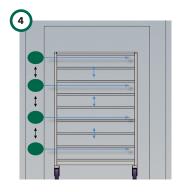

The solution is the new VETEC ANLAGENBAU CLIMAMAT CROSS. The unique, innovative air flow system with moving ducts provides a dynamic and consistent perfusion of the layers.

As to be seen in this streaming simulation, even densly packed layers can be treated perfectly to reach a consistent outcome.