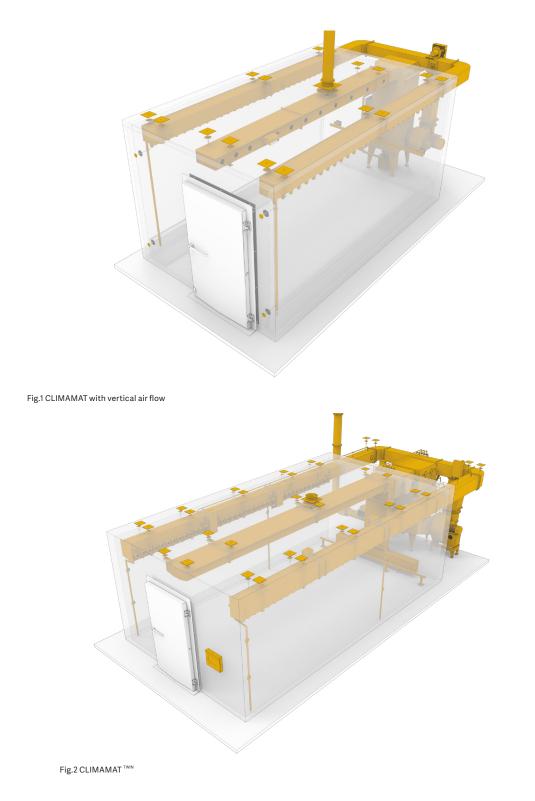

The adjacent illustration shows the TWIN variant. Here, the vertical air flow of the classic climatic maturing installation is combined with the horizontal air flow of the storage room. The switch between air directions can be controlled automatically or manually.

# CLIMAMAT TWIN

The TWIN variant combines the classic process steps of pre-maturing and post-maturing in a single installation.