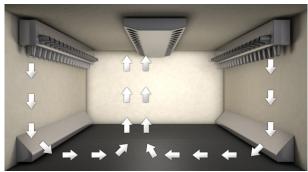

The adjacent illustration shows the TWIN variant. Here, the vertical air flow of the classic climatic maturing installation is combined with the horizontal air flow of the storage room. The switch between air directions can be controlled automatically or manually.

Air flow conditions inside the chamber are of key importance in guaranteeing the consistency of your products. The tried and tested air change flap system takes care of this.

The patented automatic circulating and fresh air systems give you the right tool for controlling these processes reliably and reproducibly.

Fig. VETEC ANLAGENBAU air change flap, here on a CLIMAMAT TWIN

Information QR Code: