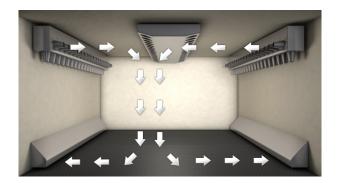

The adjacent illustration shows the TWIN variant. Here, the vertical air flow of the classic climatic maturing installation is combined with the horizontal air flow of the storage room. The switch between air directions can be controlled automatically or manually.

Air flow conditions inside the chamber are of key importance in guaranteeing the consistency of your products. The tried and tested air change flap system takes care of this.

The patented automatic circulating and fresh air systems give you the right tool for controlling these processes reliably and reproducibly.

Fig. VETEC ANLAGENBAU air change flap, here on a CLIMAMAT TWIN

Information QR Code: