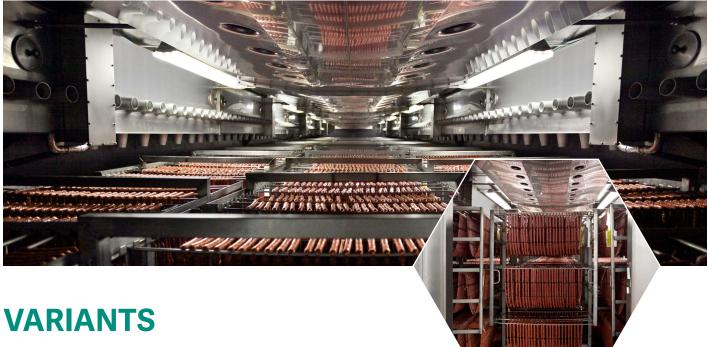

CLIMAMAT are climatic maturing installations for a variety of treatment processes. The installations for maturing and cold-smoking are equipped with individual air flow systems and can be adapted on a customer-specific basis to suit both products and production capacities, as well as local conditions.

# **BENEFITS**

**ABSOLUTE CONSISTENCY IN PROCESSES & PRODUCTS** 

- **3.** CAPTIVATING QUALITY
  - HIGH LEVEL OF FLEXIBILITY

Maturing, drying and smoking:

The CLIMAMAT climatic maturing installation sets standards. Your products are treated particularly gently and reliably whilst achieving a high degree of standardization.